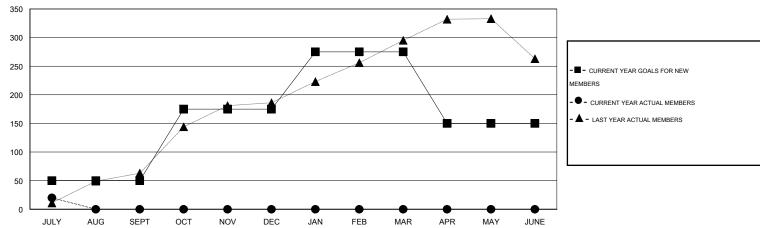

#### GOALS AND ACTUAL MEMBERS CUMULATIVE

| DROPPED CLUBS: 0  DROPPED MEMBERS |              | 30 CLUBS OF 111 ADDED 1 OR MORE NEW MEMBERS | GENDER DISTRIBU  MALE  FEMALE         | TION<br>2,411 (72.38%)<br>920 (27.62%) |            |
|-----------------------------------|--------------|---------------------------------------------|---------------------------------------|----------------------------------------|------------|
| DECEASED CLUB CANCELLED           | 2<br>0<br>51 | CLICK HERE FOR HEALTH ASSESSMENT DATA       | FAMILY UNIT MEMBERS HEAD OF HOUSEHOLD |                                        | 327<br>149 |
| TOTAL                             | 53           |                                             | NON-HEAD OF HOUSEHOLI                 | D                                      | 178        |

# LOCATION MALAYSIA

GMT CA 5

|               |                  | Clubs             |                  |                  | Members               |                    |                                     |                    |                  |  |
|---------------|------------------|-------------------|------------------|------------------|-----------------------|--------------------|-------------------------------------|--------------------|------------------|--|
|               | RESU             | LTS FOR 2015-2016 | i                |                  | RESULTS FOR 2015-2016 |                    |                                     |                    |                  |  |
| QUARTER       | NEW CLUB<br>GOAL | NEW CLUBS         | DROPPED<br>CLUBS | NET<br>GAIN/LOSS | QUARTER               | NEW MEMBER<br>GOAL | CHARTER AND<br>NEW MEMBERS<br>ADDED | DROPPED<br>MEMBERS | NET<br>GAIN/LOSS |  |
| JULY/AUG/SEPT | 1                | 0                 | 0                | 0                | JULY/AUG/SEPT         | 50                 | 73                                  | 53                 | 20               |  |
| OCT/NOV/DEC   | 1                | 0                 | 0                | 0                | OCT/NOV/DEC           | 125                | 0                                   | 0                  | 0                |  |
| JAN/FEB/MAR   | 1                | 0                 | 0                | 0                | JAN/FEB/MAR           | 100                | 0                                   | 0                  | 0                |  |
| APR/MAY/JUNE  | 1                | 0                 | 0                | 0                | APR/MAY/JUNE          | -125               | 0                                   | 0                  | 0                |  |