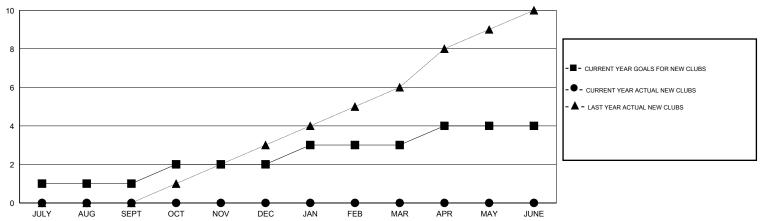

### GOALS AND ACTUAL NEW CLUBS CUMULATIVE

# LOCATION MALAYSIA

GMT CA 5

|               |                  | Clubs             |                  |                  | Members               |                    |                                     |                    |                  |  |
|---------------|------------------|-------------------|------------------|------------------|-----------------------|--------------------|-------------------------------------|--------------------|------------------|--|
|               | RESU             | LTS FOR 2015-2016 | i                |                  | RESULTS FOR 2015-2016 |                    |                                     |                    |                  |  |
| QUARTER       | NEW CLUB<br>GOAL | NEW CLUBS         | DROPPED<br>CLUBS | NET<br>GAIN/LOSS | QUARTER               | NEW MEMBER<br>GOAL | CHARTER AND<br>NEW MEMBERS<br>ADDED | DROPPED<br>MEMBERS | NET<br>GAIN/LOSS |  |
| JULY/AUG/SEPT | 1                | 0                 | 0                | 0                | JULY/AUG/SEPT         | 50                 | 73                                  | 53                 | 20               |  |
| OCT/NOV/DEC   | 1                | 0                 | 0                | 0                | OCT/NOV/DEC           | 125                | 0                                   | 0                  | 0                |  |
| JAN/FEB/MAR   | 1                | 0                 | 0                | 0                | JAN/FEB/MAR           | 100                | 0                                   | 0                  | 0                |  |
| APR/MAY/JUNE  | 1                | 0                 | 0                | 0                | APR/MAY/JUNE          | -125               | 0                                   | 0                  | 0                |  |